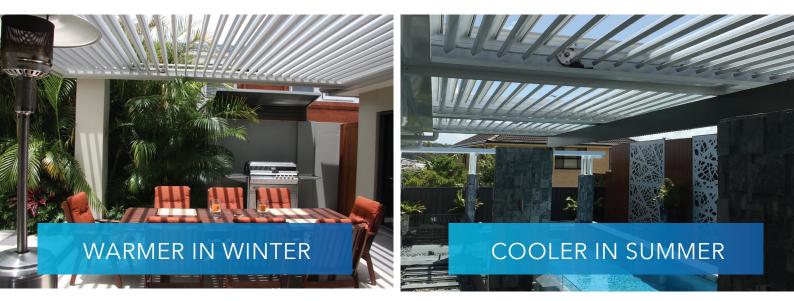

## CREATE A STATEMENT IN YOUR OUTDOOR LIVING AREAS

Developed for Australia's harsh climate, louvre controlled solutions that will enable you to control your environment in all seasons.

Louvres can be incorporated into a range of structures. can be freestanding or part of an existing building. Interlocking louvres allow the louvres to close into a roof that is protected from the rain.