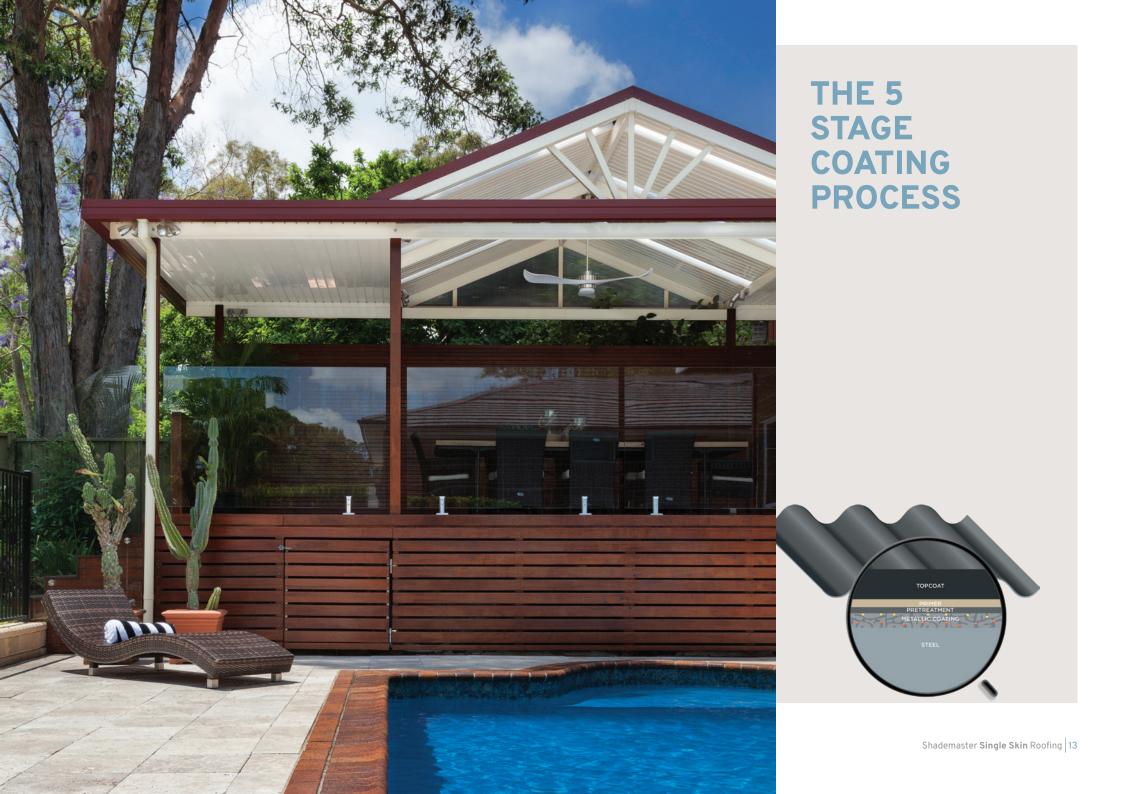

#### MINIMAL MAINTENANCE

A durable and easy-to-clean finish with the 5 stage coating process.

# **COLORBOND® STEELS 5 STAGE COATING PROCESS**

A paint system developed for local conditions, further enhanced by the 80% gloss finish, optimizing the roof quality and durability to ensure your Shademaster roof maintains its premium look.