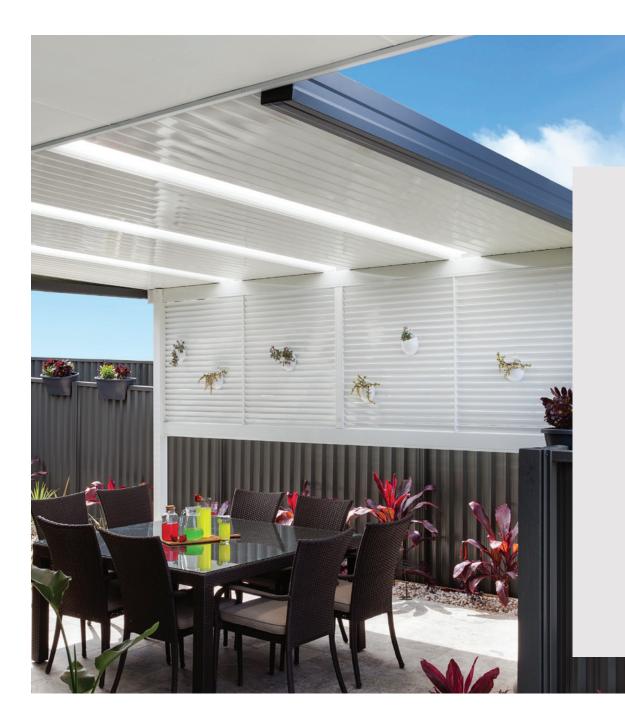

# Naturelite System

For letting some light into a dark covered area, **Shademaster Shelter Systems** offer the perfect solution.

The Naturelite System features translucent panels that integrate with the single skin roof panel to allow natural light to filter through.

Features a domed exterior shape to prevent debris from accumulating on top, ensuring a cleaner appearance from the underside.