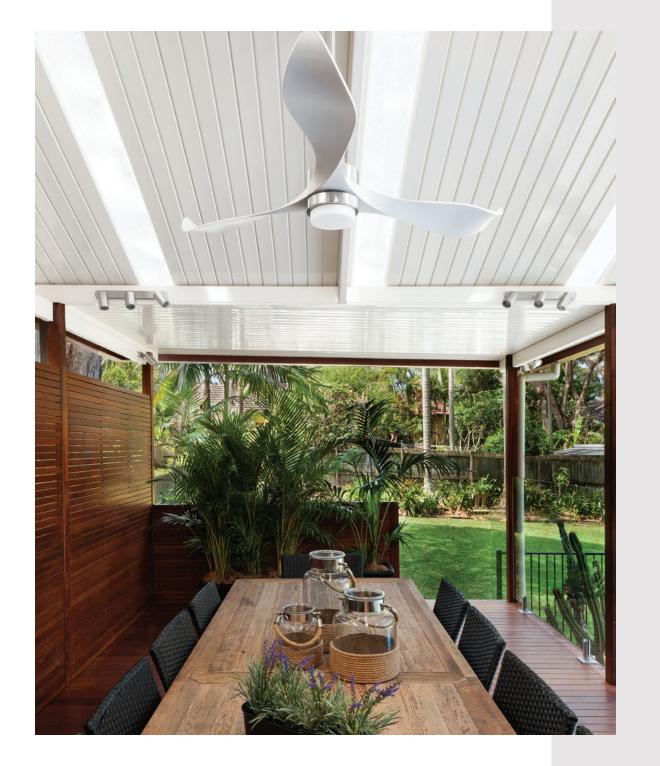

# Outdoor Living

Make the most of your outdoor living space with a Shademaster® Shelter System. Whether you are after a patio, carport, alfresco, room extension, gazebo or custom solution, the design possibilities are endless with Shademaster.

# **Shademaster?**

Shademaster Shelter Systems provide you with the solutions you need. Achieve the outdoor living space you desire, with quality Australian made roofing in a range of colours.