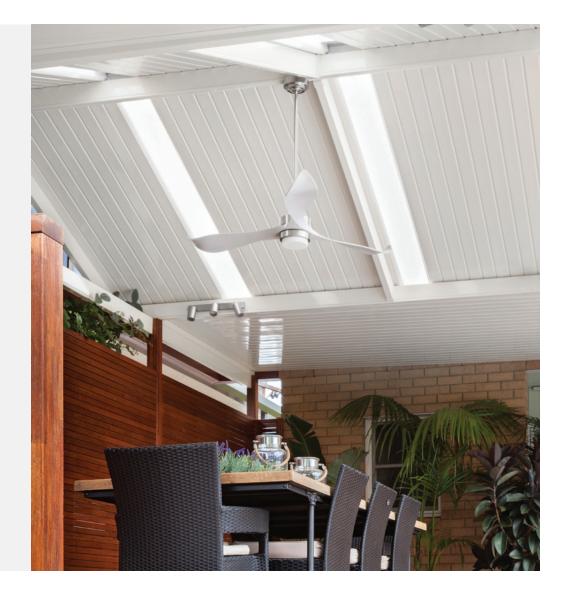

# Outdoor Living

Make the most of your outdoor living space with a Shademaster® Shelter System. Whether you are after a patio, carport, alfresco, room extension, gazebo or custom solution, the design possibilities are endless with Shademaster.

# **Shademaster?**

Shademaster Shelter Systems provide you with the solutions you need. Achieve the outdoor living space you desire, with quality Australian made roofing in a range of colours.

#### **NATURAL GLOW**

Integrate Shademaster Naturelite panels to allow natural lighting.

# Naturelite System

For letting some light into a dark covered area, **Shademaster Shelter Systems** offer the perfect solution.

The Naturelite System features translucent panels that integrate with the single skin roof panel to allow natural light to filter through.