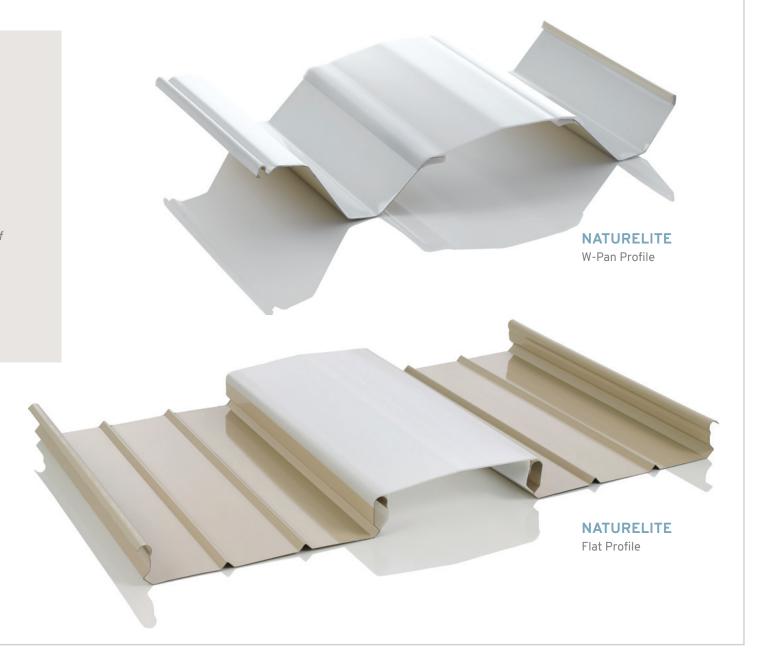

# Naturelite System

For letting some light into a dark covered area, **Shademaster Shelter Systems** offer the perfect solution.

The Naturelite System features translucent panels that integrate with the single skin roof panel to allow natural light to filter through.

Features a domed exterior shape to prevent debris from accumulating on top, ensuring a cleaner appearance from the underside.

#### **NATURAL GLOW**

Integrate Shademaster Naturelite panels to allow natural lighting.