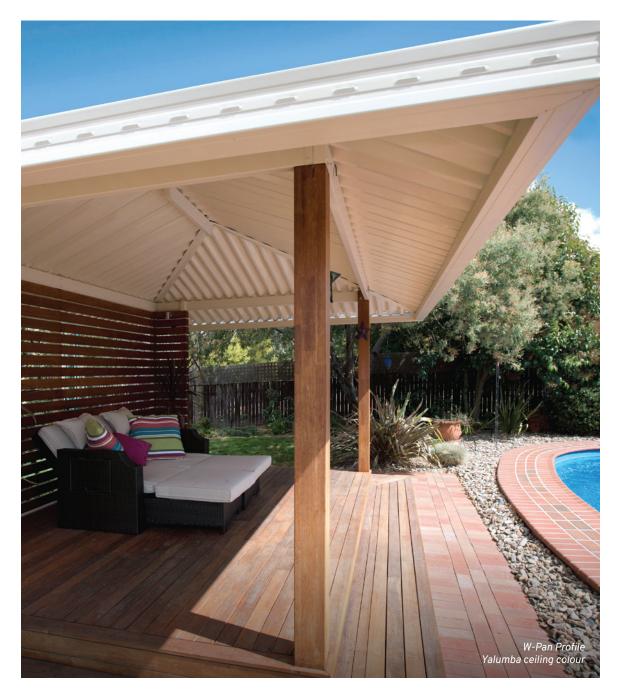

# Roof Profile Options

Customise your look with the choice of 2 Shademaster profile options for your new undercover area.

Each panel features a clipping system that locks the panels together, forming a virtually undetectable weather-tight seal.