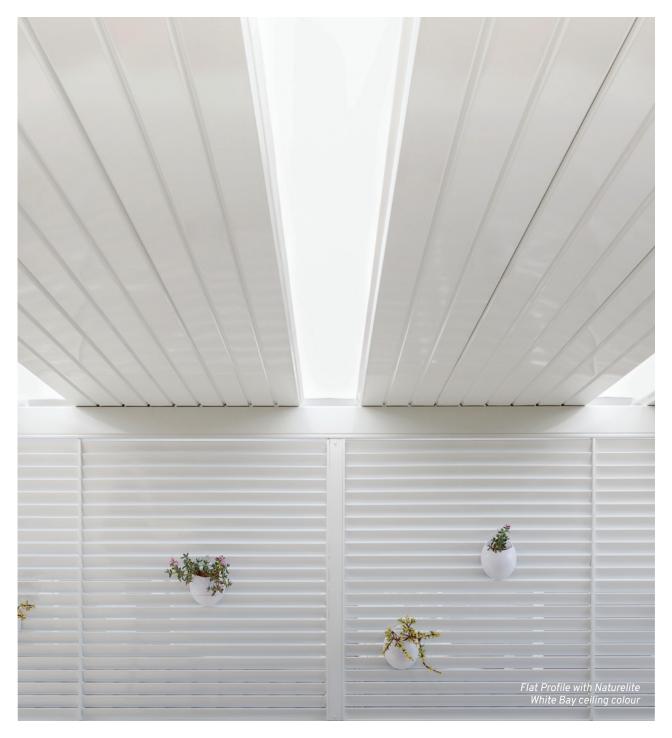

# Naturelite System

For letting some light into a dark covered area, **Shademaster Shelter Systems** offer the perfect solution.

The Naturelite System features translucent panels that integrate with the single skin roof panel to allow natural light to filter through.

Features a domed exterior shape to prevent debris from accumulating on top, ensuring a cleaner appearance from the underside.

#### **NATURAL GLOW**

Integrate Shademaster Naturelite panels to allow natural lighting.