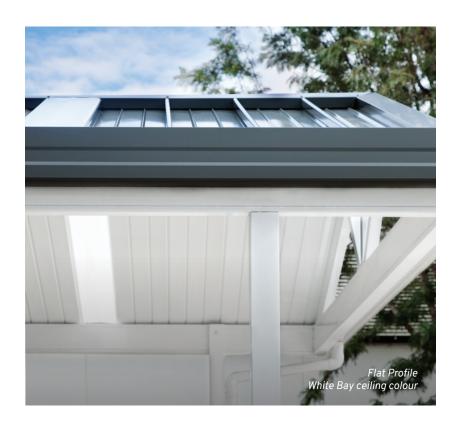

# Roof Profile Options

Customise your look with the choice of 2 Shademaster profile options for your new undercover area.

Each panel features a clipping system that locks the panels together, forming a virtually undetectable weather-tight seal.

Features a domed exterior shape to prevent debris from accumulating on top, ensuring a cleaner appearance from the underside.