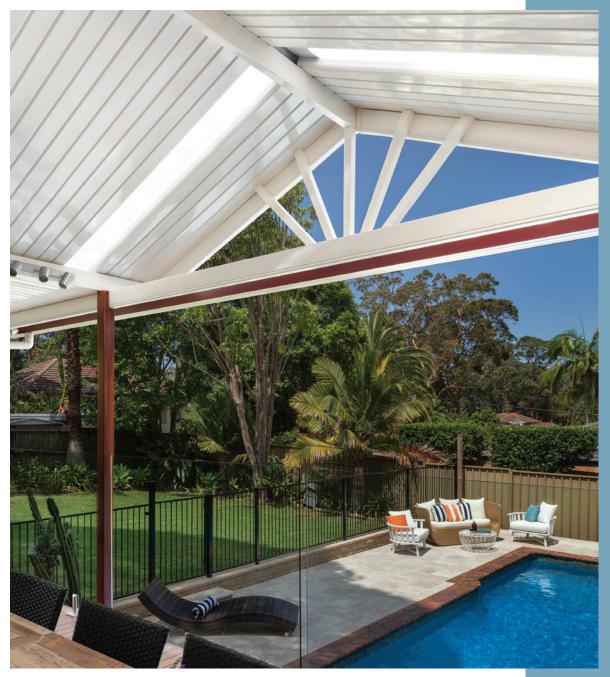

# Aluminium Roofing

Opt for Aluminium roofing for ultimate environmental protection and durability.

Whilst Shademaster steel roofing is suited for many roofing designs and locations, Aluminium roofing is the ideal choice for coastal and harsh marine environments.

#### **CORROSION RESISTANT**

Ideal for marine environments, pool & spa areas.

#### **HIGH STRENGTH**

Ensures durable structures.

#### **15 YEAR WARRANTY\***

Enjoy total peace of mind with a 15 Year Warranty\* on Shademaster Aluminium products. **SINGLE SKIN** 