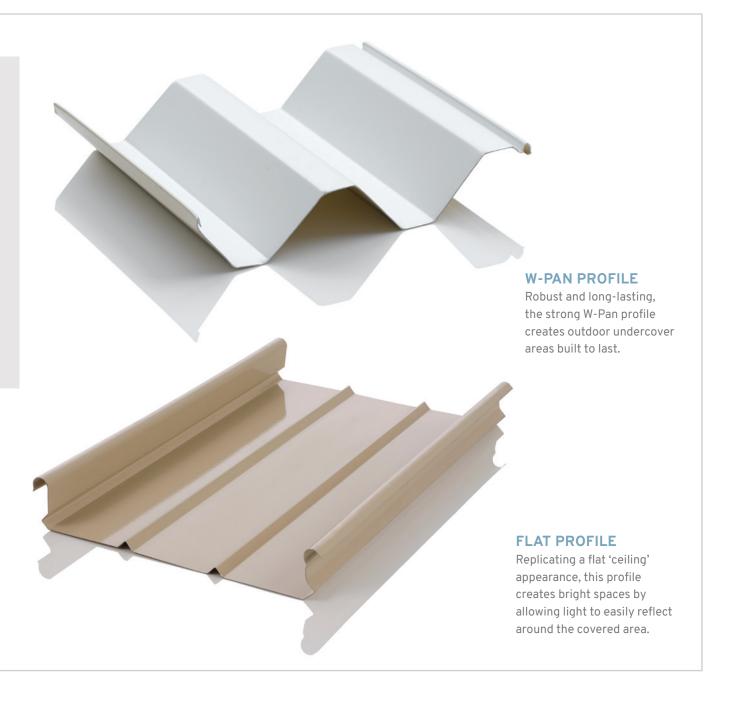

# Roof Profile Options

Customise your look with the choice of 2 Shademaster profile options for your new undercover area.

Each panel features a clipping system that locks the panels together, forming a virtually undetectable weather-tight seal.

#### **STYLE**

Multiple colour combinations in Flat and W-Pan panel profiles.

#### **FUNCTION**

Panels clip together to form a weather-tight, virtually undetectable seal.

#### **VERSATILITY**

Suitable for a wide range of traditional & modern designs.