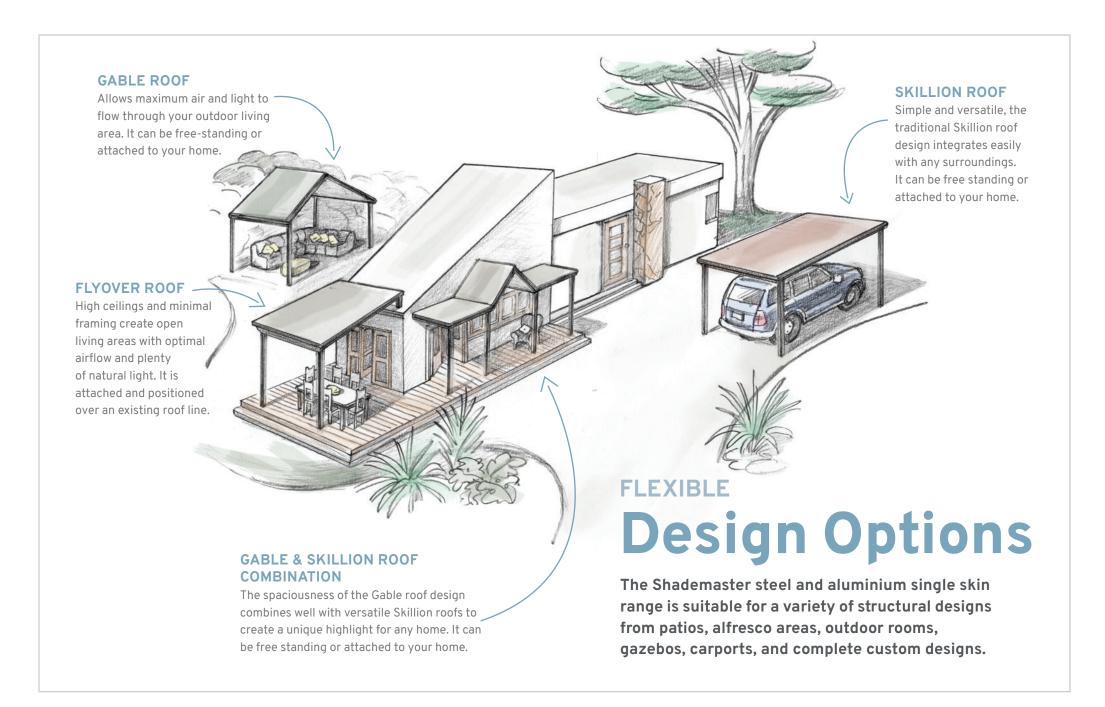

# Outdoor Living

Make the most of your outdoor living space with a Shademaster® Shelter System. Whether you are after a patio, carport, alfresco, room extension, gazebo or custom solution, the design possibilities are endless with Shademaster.

# **Shademaster Roofing**

Endless designs. Engineered to last. We've got you covered with quality tested Shademaster roofing that is designed and built for Australian lifestyles.

# Roof Profile Options

Customise your look with the choice of 2 Shademaster profile options for your new undercover area.

Each panel features a clipping system that locks the panels together, forming a virtually undetectable weather-tight seal.