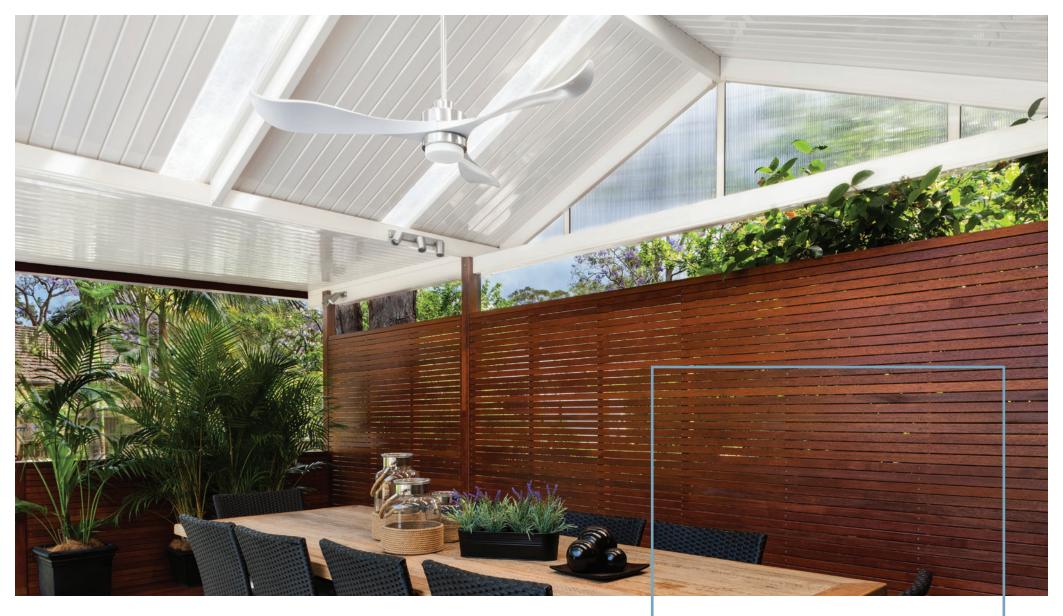

# Outdoor Living

Make the most of your outdoor living space with a Shademaster® Shelter System. Whether you are after a patio, carport, alfresco, room extension, gazebo or custom solution, the design possibilities are endless with Shademaster.

# **Shademaster?**

Shademaster Shelter Systems provide you with the solutions you need. Achieve the outdoor living space you desire, with quality Australian made roofing in a range of colours.